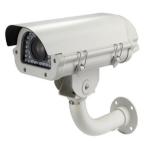

## **2MP IR License Plate Recognition Camera**

## **Product Description**

2MP IR License Plate Recognition Camera with 5-50mm DC Lens

Specification:

Product Name: 2.0Megapixel IR LPR Camera

Model No: GW809H

1/3" Panasonic 34227 CMOS Image Sensor:

Resolution: 1920\*1080

## **Notice for Installation**

- 1.Lens: this camera uses 6-60mm varifocal DC lens, set IRIS as "ALC" in the menu.
- 2. **Shutter:** Customer can adjust the shutter according to the environment for best image effect.
- 3. Angle: When installing the camera, keep the angle between camera and car 45°. (See picture below)