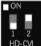

AHD / TVI / CVI / Analog (4-IN-1), with Dial Switcher Video Output:

Compression: H.264 high Profile, M-JPEG

FPS: 1080P@30fps

6-60mm Varifocal LensWith Auto Iris Lens:

Power Supply: DC12V IP66 Waterproof: Color: White