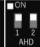

AHD / TVI / CVI / Analog (4-IN-1), with Dial Switcher Video Output:

Compression: H.264 high Profile, M-JPEG

FPS: 1080P@30fps

6-60mm Varifocal LensWith Auto Iris Lens:

Power Supply: DC12V IP66 Waterproof: Color: White