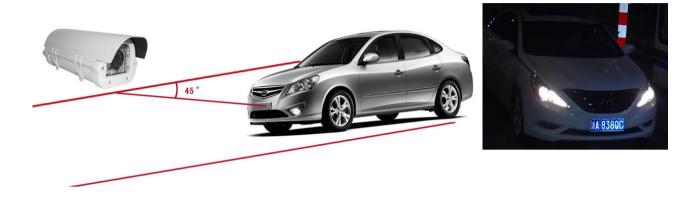

## **Notice for Installation**

- 1.Lens: this camera uses 6-60mm varifocal DC lens, set IRIS as "ALC" in the menu.
- 2. **Shutter:** Customer can adjust the shutter according to the environment for best image effect.
- 3. Angle: When installing the camera, keep the angle between camera and car 45°. (See picture below)