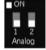

AHD / TVI / CVI / Analog (4-IN-1), with Dial Switcher Video Output:

Compression: H.264 high Profile, M-JPEG

FPS: 1080P@30fps

6-60mm Varifocal LensWith Auto Iris Lens:

Power Supply: DC12V IP66 Waterproof: Color: White